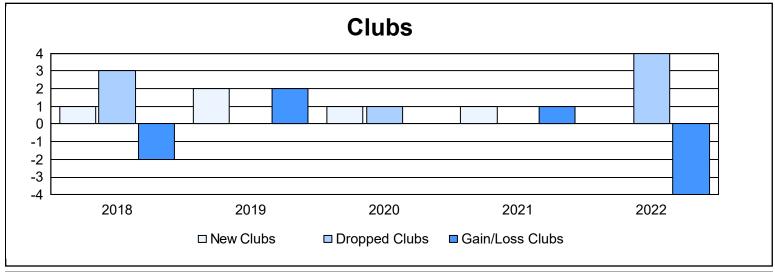

District 108 L As of June 2022 Cumulative

| Year      | New<br>Clubs | Dropped<br>Clubs | Gain/<br>Loss<br>Clubs | New<br>Members | Charter<br>Members | Reinstate<br>Members | Transfer<br>Members | Total<br>Member<br>Added | Total<br>Members<br>Dropped | Gain/<br>Loss<br>Members |
|-----------|--------------|------------------|------------------------|----------------|--------------------|----------------------|---------------------|--------------------------|-----------------------------|--------------------------|
| 2017-2018 | 1            | 3                | -2                     | 249            | 23                 | 12                   | 15                  | 299                      | 408                         | -109                     |
| 2018-2019 | 2            | 0                | 2                      | 266            | 45                 | 11                   | 40                  | 362                      | 427                         | -65                      |
| 2019-2020 | 1            | 1                | 0                      | 144            | 25                 | 7                    | 20                  | 196                      | 346                         | -150                     |
| 2020-2021 | 1            | 0                | 1                      | 105            | 21                 | 12                   | 16                  | 154                      | 294                         | -140                     |
| 2021-2022 | 0            | 4                | -4                     | 217            | 15                 | 7                    | 38                  | 277                      | 339                         | -62                      |
| Average   | 1            | 2                | -1                     | 196            | 26                 | 10                   | 26                  | 258                      | 363                         | -105                     |